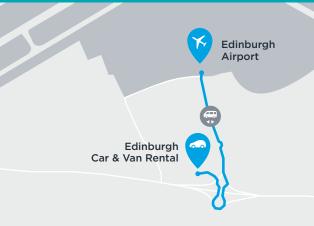

# **Edinburgh Car & Van Rental**

Eastfield Road, Edinburgh EH28 8LS +44 (0)131 333 0124

## Picking up a vehicle

On arrival at Edinburgh Airport, please collect your baggage and proceed to the UK Arrivals area. Once there, please call us on **0131 333 0347** from your own phone and we will come and collect you (this number should be used for airport collection only).

Alternatively, you can reach us via our courtesy phone located in the terminal by dialling **1312**. The shuttle bus collection point is bus stop 1 in the coach park.

Please note Bus Stop 1 sits on it's own at the opposite side to the other bus stops in the coach park.

If arriving in May, June, July or August, please make your way to the shuttle bus collection point at bus stop 1 in the coach park. Our shuttle bus is regular during the summer months, however, if you have waited 10 minutes or longer, please call us on **0131 333 0347**.