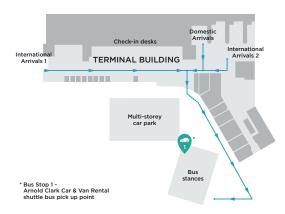

Alternatively, you can reach us via our courtesy phone located in the terminal by dialling **1312**. The shuttle bus collection point is bus stop 1 in the coach park.

Please note Bus Stop 1 sits on it's own at the opposite side to the other bus stops in the coach park.

If arriving in May, June, July or August, please make your way to the shuttle bus collection point at bus stop 1 in the coach park. Our shuttle bus is regular during the summer months, however, if you have waited 10 minutes or longer, please call us on **0131 333 0347**.