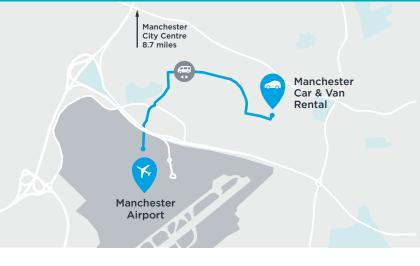

## Manchester Car & Van Rental

Unit 14, Ringway Trading Estate Manchester M22 5LH

+44 (0)161 886 8610

Approx 2.1 miles from Manchester Airport

#### Picking up a vehicle

After collecting your baggage, please phone **+44 (0)161 774 1888.** The rental agent will ask for your name, confirm the terminal you have arrived at and give you instructions on where to meet the dedicated Arnold Clark shuttle bus.

Please do not use the car rental village shuttle bus as we provide our own dedicated service and are not situated in the village. We are however situated less than half a mile from the car rental village and our journey time from the terminal should take no longer than five minutes.